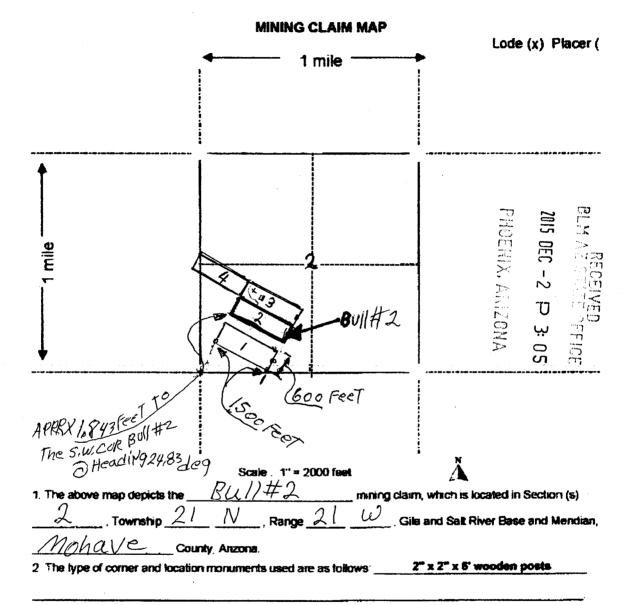

|  |  |  |  |  |  |  |
| DATED AND POSTED on the ground this 30 day of <u>5eptember</u> , 20 15                                                 |                                               |  |  |  |  |  |  |  |
| LOCATOR (s) Steve Holdes Jump Holys                                                                                    |                                               |  |  |  |  |  |  |  |
|                                                                                                                        | U                                             |  |  |  |  |  |  |  |

Form MCF100 Revised July 2005 AMC

)43550

**—** 

This form is available from the Arizona Department of Mines & Mineral Resources and may be reproduced.



3. The bearings and distances in degrees and feet between claim corners are as depicted on the map.

Form MCF100 Revised July 200

This form is available from the Arizona Department of Mines & Mineral Resources and may be reproduc

| A mend m-it to map<br>WHEN RECORDED MAIL TO:<br>JIMMY HODGES<br>PO BOX 1319<br>BEAVER UT 84713