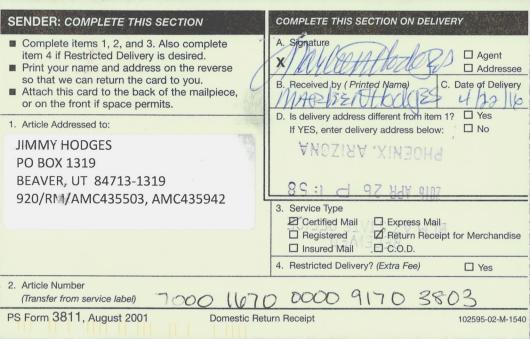

### CERTIFIED MAIL - RETURN RECEIPT REQUESTED No. 7000 1670 0000 9170 3803

### NOTICE

JIMMY HODGES PO BOX 1319 BEAVER, UT 84713-1319 This Notice Affects the Claims Shown in the Block Below.

### AMC435503, AMC435504, AMC435505, AMC435942, AMC435943 BULL #1, BULL #2, BULL #3, BULL #4, BULL #5