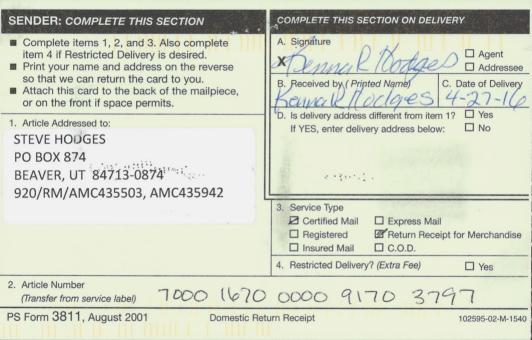

CERTIFIED MAIL - RETURN RECEIPT REQUESTED No. 7000 1670 0000 9170 3797

### **NOTICE**

STEVE HODGES PO BOX 874 BEAVER, UT 84713-0874

This Notice Affects the Claims Shown in the Block Below.

AMC435503, AMC435504, AMC435505, AMC435942, AMC435943 BULL #1, BULL #2, BULL #3, BULL #4, BULL #5