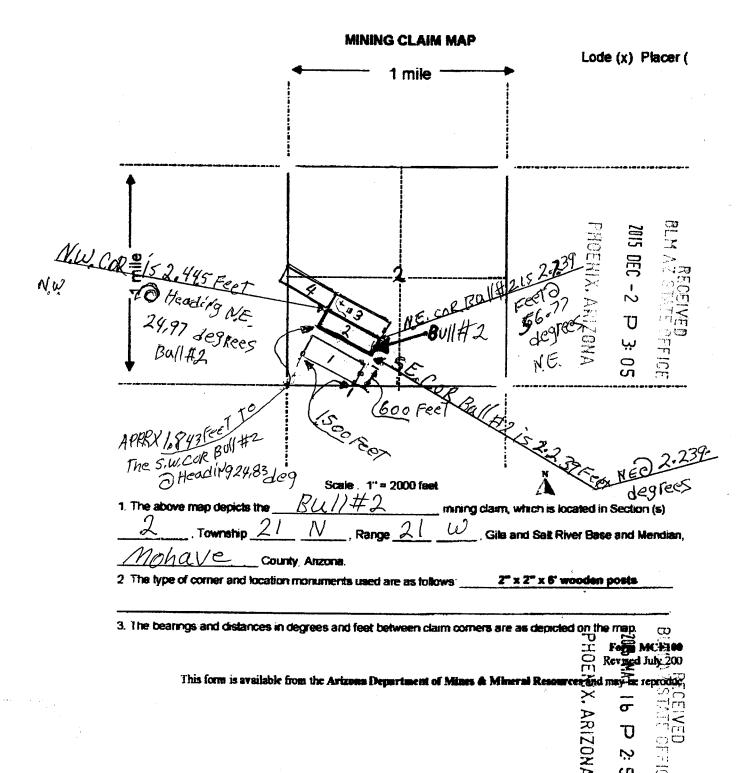

Meridian, Arizona.<br>The locality of this claim with reference to some natural object or perman<br>(if any) concerning its locality are as follows: The swcok<br>1.843, Feet NE of the Sw, CoR Da<br>$R_{3}21.w$ D Head Ng 24, 83, degree<br>DATED AND POSTED on the ground this 30 day of 5eP<br>LOCATOR (s) Atene Robers Jamy Hold                                                                                                                                            | <u>of Bull#2 is APPRU</u><br>atum PiN of sec 2T, 21, N<br>es N.E.                                                                                                                                                                           |

λ..

Amended Map

all measurements taken from the so.w. datum pin Sec 2 T 21 N. range 21 W.





## WHEN RECORDED MAIL TO: JIMMY HODGES PO BOX 1319 BEAVER UT 84713

8..

11/16/2015 09:38 AM Fee: \$10.00

PAGE: 1 of 2

| LOCATION NOTICE FOR LODE MINING CLAIM                                                                                  |                                               |  |  |  |  |  |  |  |
|------------------------------------------------------------------------------------------------------------------------|-----------------------------------------------|--|--|--|--|--|--|--|
| NOTICE IS HEREBY GIVEN that the                                                                                        | BLM E AR                                      |  |  |  |  |  |  |  |
| BULTER lode mining claim has been located