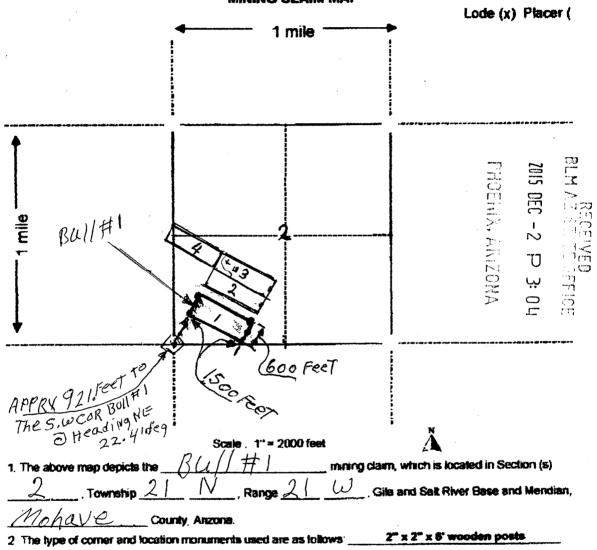

, NE 22.41 degree                                                                                      |                          |                         |
| DATED AND POSTED on the ground this $30^{2}$ day of $3e^{2}$                                                     |                          |                         |
| LOCATOR (s) Steve Frodyes Jon the                                                                                |                          |                         |
|                                                                                                                  | <b>r</b>                 | Form MCF100             |

**Revised July 2005** 

,

This form is available from the Arizona Department of Mines & Mineral Resources and may be reproduced.



MINING CLAIM MAP

3. The bearings and distances in degrees and feet between claim corners are as depicted on the map.

Form MCF100 Revised July 200

This form is available from the Arkanna Department of Mines & Mineral Resources and may be reprodue

| Amendr-nt to Map<br>WHEN RECORDED MAIL TO:<br>JIMMY HODGES<br>PO BOX 1319<br>BEAVER UT 84713                                                                                                                                                                                                                                                                                                                                                                                                              | FEE# 2015050296<br>OFFICIAL RECORDS<br>OF MOHAVE COUNT