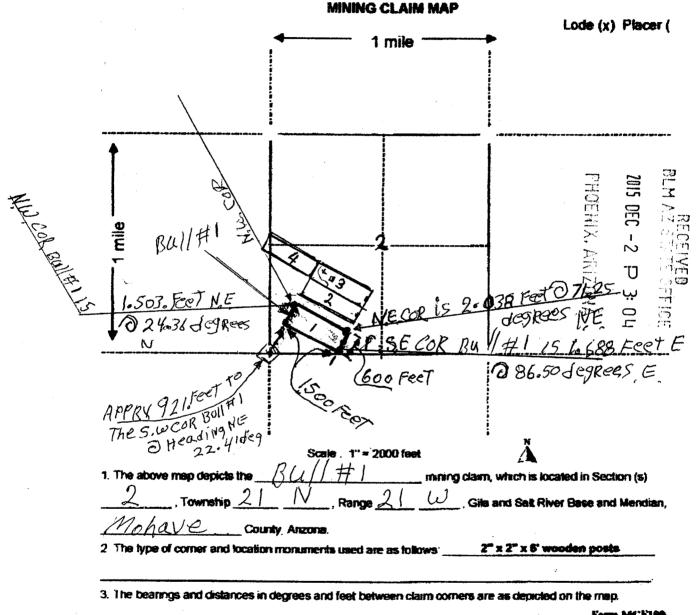

The claims are not described with a metes and bounds description. The claims cannot be accurately plotted with the land description given.

In accordance with 43 CFR 3832.12 a lode claim must be described by metes and bounds and include a tie to a permanent monument such as a section quarter corner monument. All claim descriptions must include state, meridian, township, range, section and by aliquot part to the quarter section.

The claim Map showing said claim(s) is filed as document number\_

In the Mohave county records.

Book Page

STATE OF ARIZONA

Name of claim(s) or site(s): BLM Serial No(s)

PCM & PMC Lode Claims.

Exhibit A Attached.

Before me this

\_day of\_\_\_\_\_, 20

TOWNSHIP 23 NORTH RANGE 14 WEST

Notary Public Dated the /4 Day Of 2017

Jimmy Hodges

(Owner, Claimant, Agent or lessee Signature) (Printed)

**RECORDERS STAMP** 

MIT AUG IT P 2:50