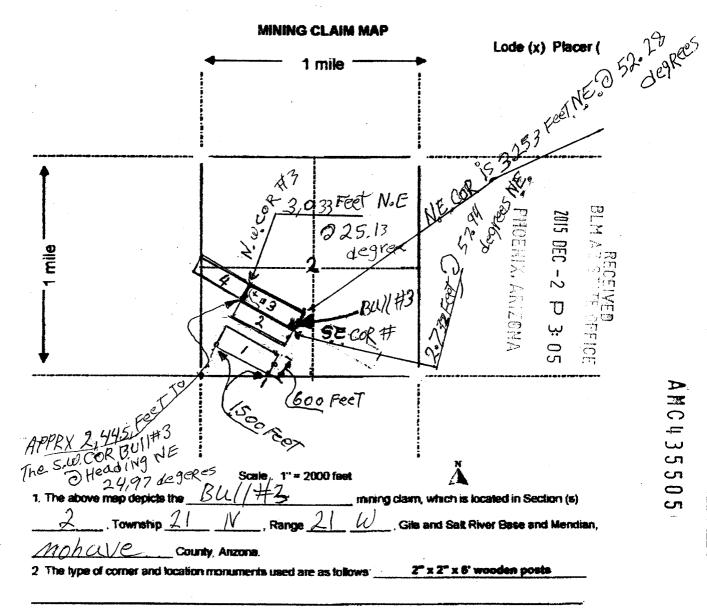

# 4326058

| Claim<br>Name | Serial              | County         | Count |
|---------------|---------------------|----------------|-------|
| Name          | Number              | Book;Page 🔄    |       |
| BULL #1       | AMC435503           | 2015050295     | 1     |
| BULL #2       | AMC435504           | 2015050296     | 2     |
| BULL #3       | AMC435505           | ل_ 2015050297  | 3     |
| BULL #4       | AMC435942 ~ }       | 2015055495 7   | 4     |
| BULL #5       | AMC435943           | 2015055496 🜙   | 5     |
| BULL #6       | AMC435944 🜙         | 2015055497 🗲   | - 6   |
| BULL 8        | AMC448089 🗲         | 💪 2017048292 🗲 | - 7   |
|               | <b>Total Claims</b> | 7              |       |